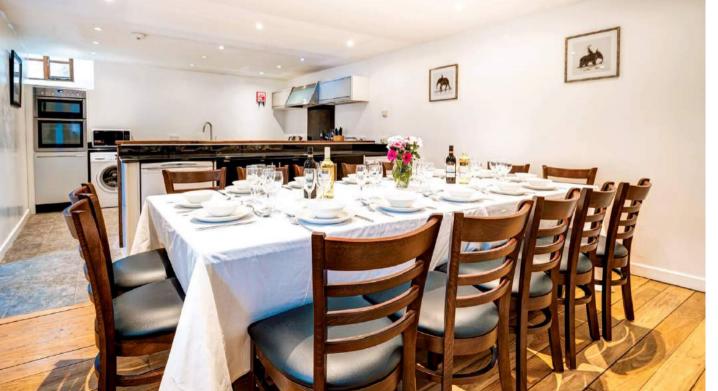

#### DINING

There's 3 dining rooms at the venues, for 24, 20, and 14 guests so you can enjoy breakfast in your own time.

For a lovely wedding reception, we recommend hiring a marquee which can be set up on our spacious grounds so that you can enjoy a multicourse meal in the evening and dance the night away.