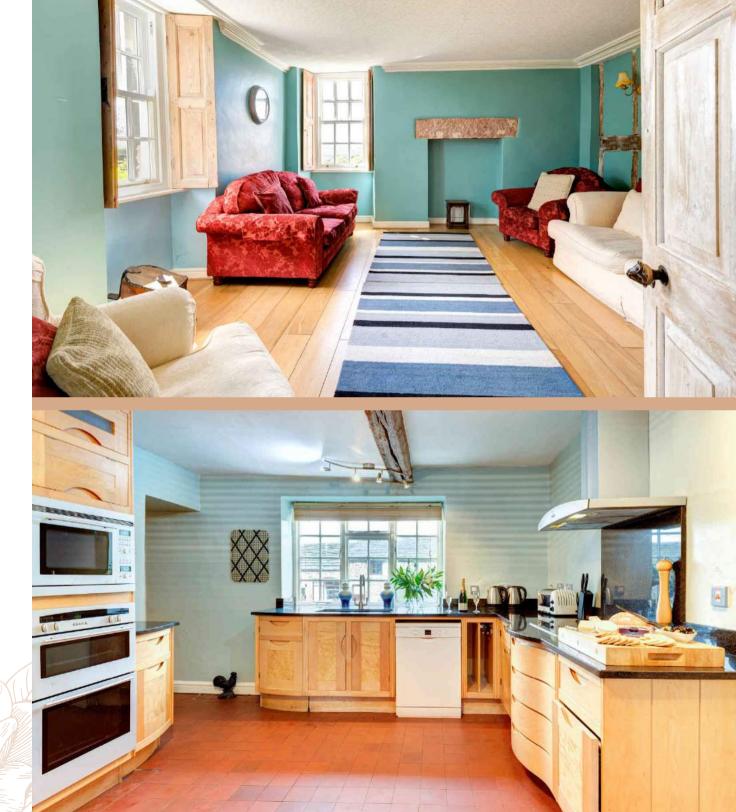

#### **RECEPTION ROOMS**

Enjoy big open reception aeas in all 4 venues.

Comfortable Chesterfield sofas will offer the perfect setting for an afternoon tea and chit chat while you can enjoy movie nights in the evenings by browsing through the rich DVD collection.

#### DINING

There's 3 dining rooms at the venues, for 24, 20, and 14 guests so you can enjoy breakfast in your own time.

For a lovely wedding reception, we recommend hiring a marquee which can be set up on our spacious grounds so that you can enjoy a multicourse meal in the evening and dance the night away.